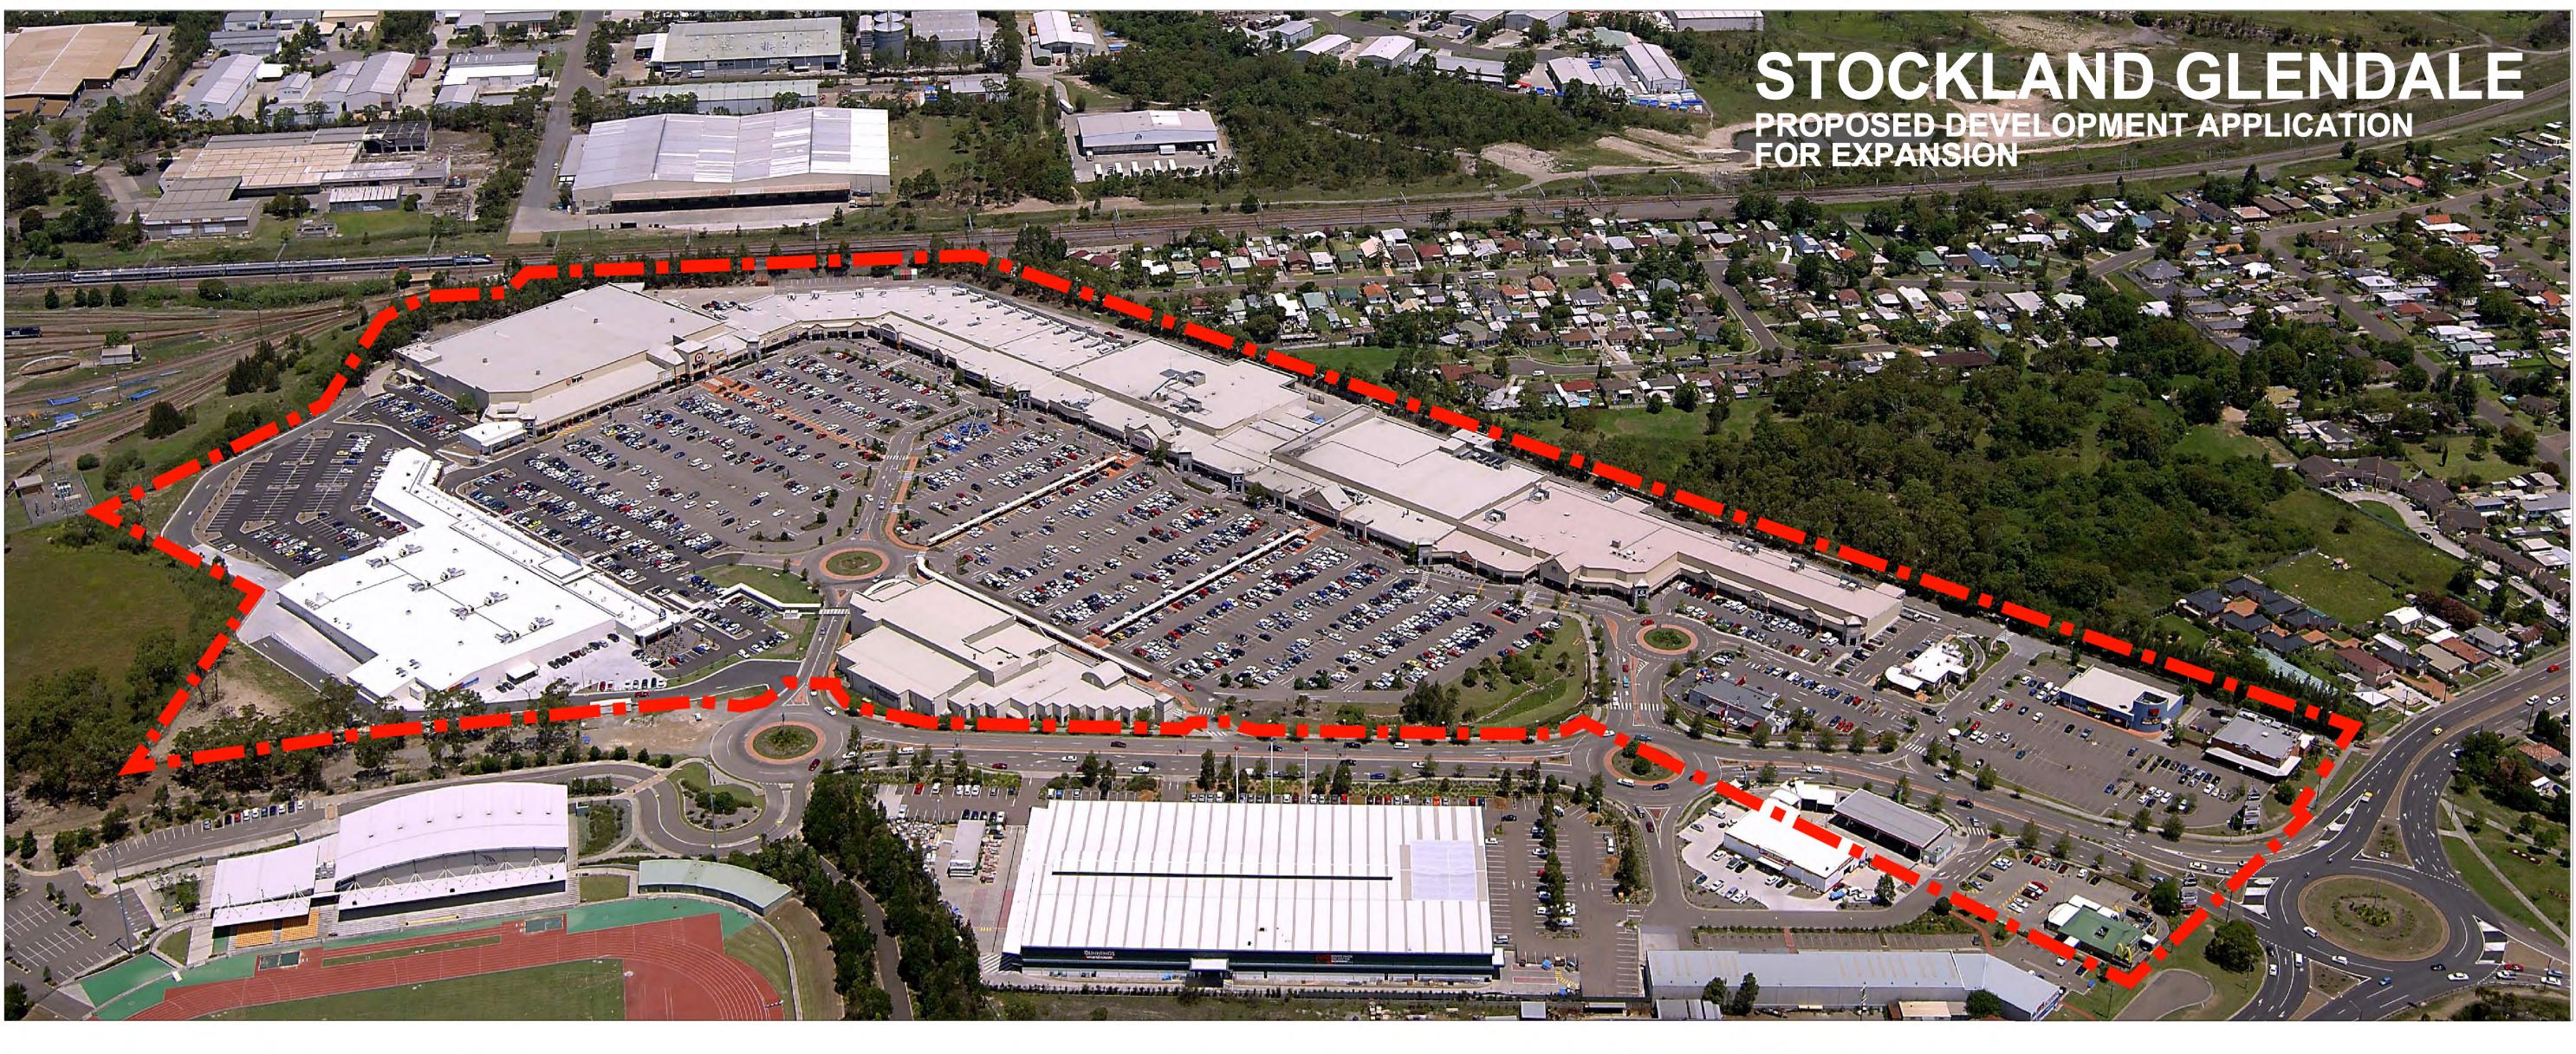

## PROJECT: Stockland GLENDALE AUTHOR: STATUS: DATE: 15.04.14 01.04.15 30.06.15 DA Submission IO,ML 30.06.15 Lake Road, Glendale NSW SCALE: TITLE: Cover, Locality Plan & Drawing Schedule NTS