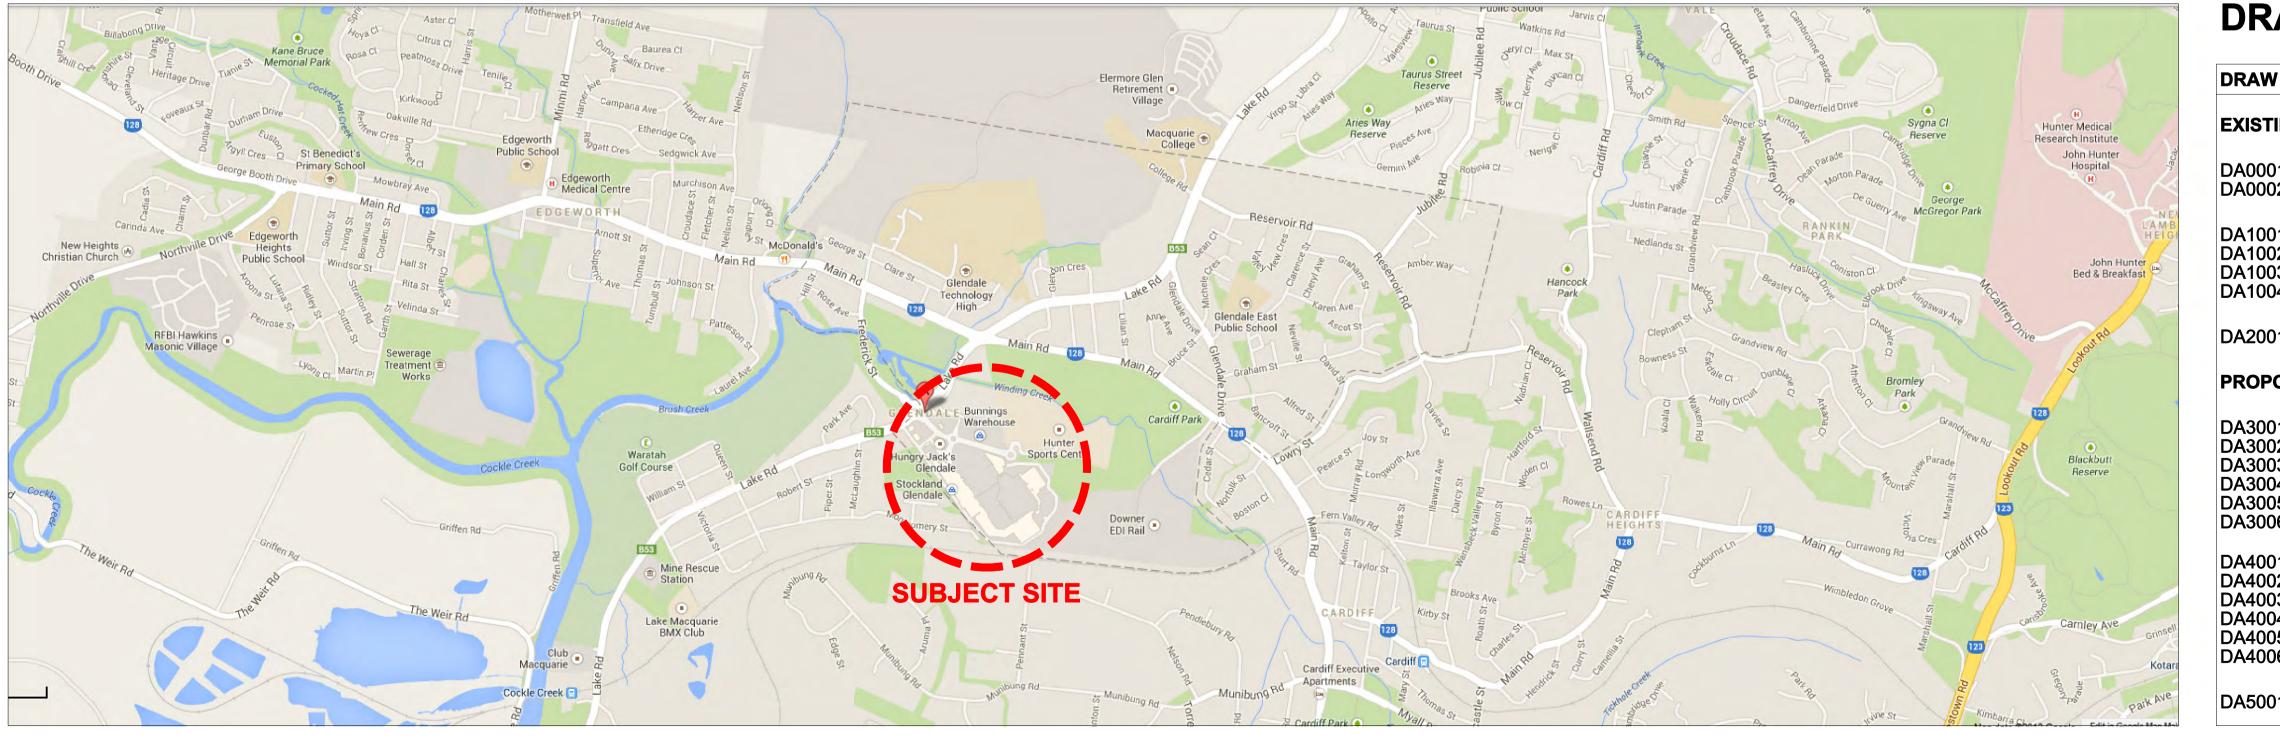

## PROJECT: Stockland GLENDALE AUTHOR: STATUS: DATE: 15.04.14 01.04.15 30.06.15 DA Submission IO,ML 30.06.15 Lake Road, Glendale NSW SCALE: TITLE: Cover, Locality Plan & Drawing Schedule NTS